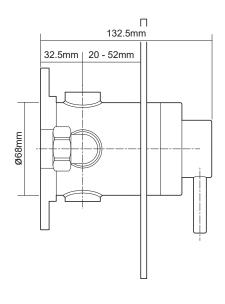

## Installation

- 15mm compression to flat face union
- 1/2" BSP top or bottom

## **Elina Sequential Type 3 TMV Mixer**

Thermostatic Inclusive Mixer Shower

| Shower                        |                                                                         |  |
|-------------------------------|-------------------------------------------------------------------------|--|
| Temperature Control           | Thermostatic                                                            |  |
| Plumbing System Compatibility | All systems                                                             |  |
| Inlet Connection              | 15mm compression to flat face union                                     |  |
| Outlet Connection             | 1/2" BSP top or bottom                                                  |  |
| Minimun Running Pressure/Flow | 0.1 Bar @ 8 l/min                                                       |  |
| Maximum Running Pressure      | 5 Bar                                                                   |  |
| Maximum Static Pressure       | 10 Bar                                                                  |  |
| Approvals, Complies with      | KIWA Type 3 (thermostatic mixing valve) ,<br>KIWA UK Water Regulation 4 |  |
| Guarantee                     | 5 years                                                                 |  |