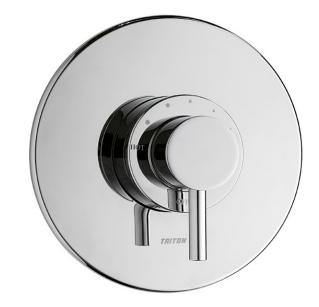

## **Elina Sequential Type 3 TMV Mixer**

Thermostatic Inclusive Mixer Shower

| Proc | <br><b>~</b> |            |
|------|--------------|------------|
| Proc | -            | $\Delta c$ |
|      | -            |            |
|      |              |            |

| Elina Type 3 TMV Sequential Mixer Shower - Exposed (Valve Only)  | ELITMV3EXSL |
|------------------------------------------------------------------|-------------|
| Elina Type 3 TMV Sequential Mixer Shower – Built in (Valve Only) | ELITMV3BTSL |