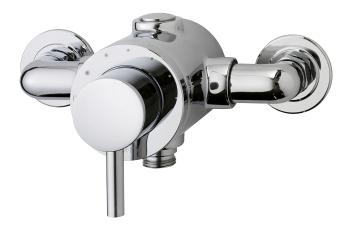

| Elina Type 3 TMV Sequential Mixer Shower - Exposed (Valve Only)  | ELITMV3EXSL |
|------------------------------------------------------------------|-------------|
| Elina Type 3 TMV Sequential Mixer Shower – Built in (Valve Only) | ELITMV3BTSL |