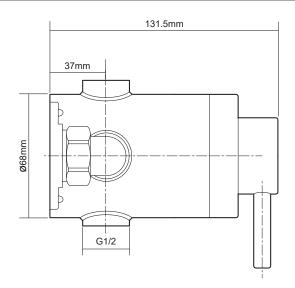

## Installation

- 15mm compression to flat face union
- 1/2" BSP top or bottom

## **Elina Sequential Type 3 TMV Mixer**

Thermostatic Inclusive Mixer Shower

| Shower                        |                                                                         |  |
|-------------------------------|-------------------------------------------------------------------------|--|
| Temperature Control           | Thermostatic                                                            |  |
| Plumbing System Compatibility | All systems                                                             |  |
| Inlet Connection              | 15mm compression to flat face union                                     |  |
| Outlet Connection             | 1/2" BSP top or bottom                                                  |  |
| Minimun Running Pressure/Flow | 0.1 Bar @ 8 l/min                                                       |  |
| Maximum Running Pressure      | 5 Bar                                                                   |  |
| Maximum Static Pressure       | 10 Bar                                                                  |  |
| Approvals, Complies with      | KIWA Type 3 (thermostatic mixing valve) ,<br>KIWA UK Water Regulation 4 |  |
| Guarantee                     | 5 years                                                                 |  |