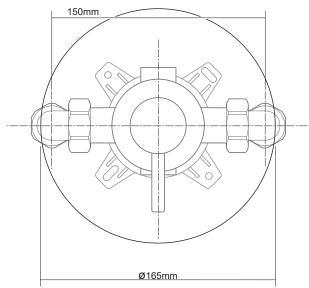

## Installation

- 15mm compression to flat face union
- 1/2" BSP top or bottom

## **Elina Sequential Type 3 TMV Mixer**

Thermostatic Inclusive Mixer Shower

| Shower                        |                                                                         |  |
|-------------------------------|-------------------------------------------------------------------------|--|
| Temperature Control           | Thermostatic                                                            |  |
| Plumbing System Compatibility | All systems                                                             |  |
| Inlet Connection              | 15mm compression to flat face union                                     |  |
| Outlet Connection             | 1/2" BSP top or bottom                                                  |  |
| Minimun Running Pressure/Flow | 0.1 Bar @ 8 l/min                                                       |  |
| Maximum Running Pressure      | 5 Bar                                                                   |  |
| Maximum Static Pressure       | 10 Bar                                                                  |  |
| Approvals, Complies with      | KIWA Type 3 (thermostatic mixing valve) ,<br>KIWA UK Water Regulation 4 |  |
| Guarantee                     | 5 years                                                                 |  |