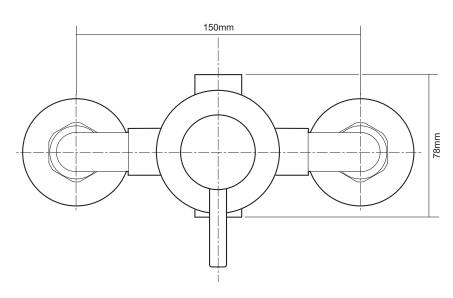

## Installation

- 15mm compression to flat face union
- 1/2" BSP top or bottom

## **Elina Sequential Type 3 TMV Mixer**

Thermostatic Inclusive Mixer Shower

| Shower                        |                                                                         |  |
|-------------------------------|-------------------------------------------------------------------------|--|
| Temperature Control           | Thermostatic                                                            |  |
| Plumbing System Compatibility | All systems                                                             |  |
| Inlet Connection              | 15mm compression to flat face union                                     |  |
| Outlet Connection             | 1/2" BSP top or bottom                                                  |  |
| Minimun Running Pressure/Flow | 0.1 Bar @ 8 l/min                                                       |  |
| Maximum Running Pressure      | 5 Bar                                                                   |  |
| Maximum Static Pressure       | 10 Bar                                                                  |  |
| Approvals, Complies with      | KIWA Type 3 (thermostatic mixing valve) ,<br>KIWA UK Water Regulation 4 |  |
| Guarantee                     | 5 years                                                                 |  |